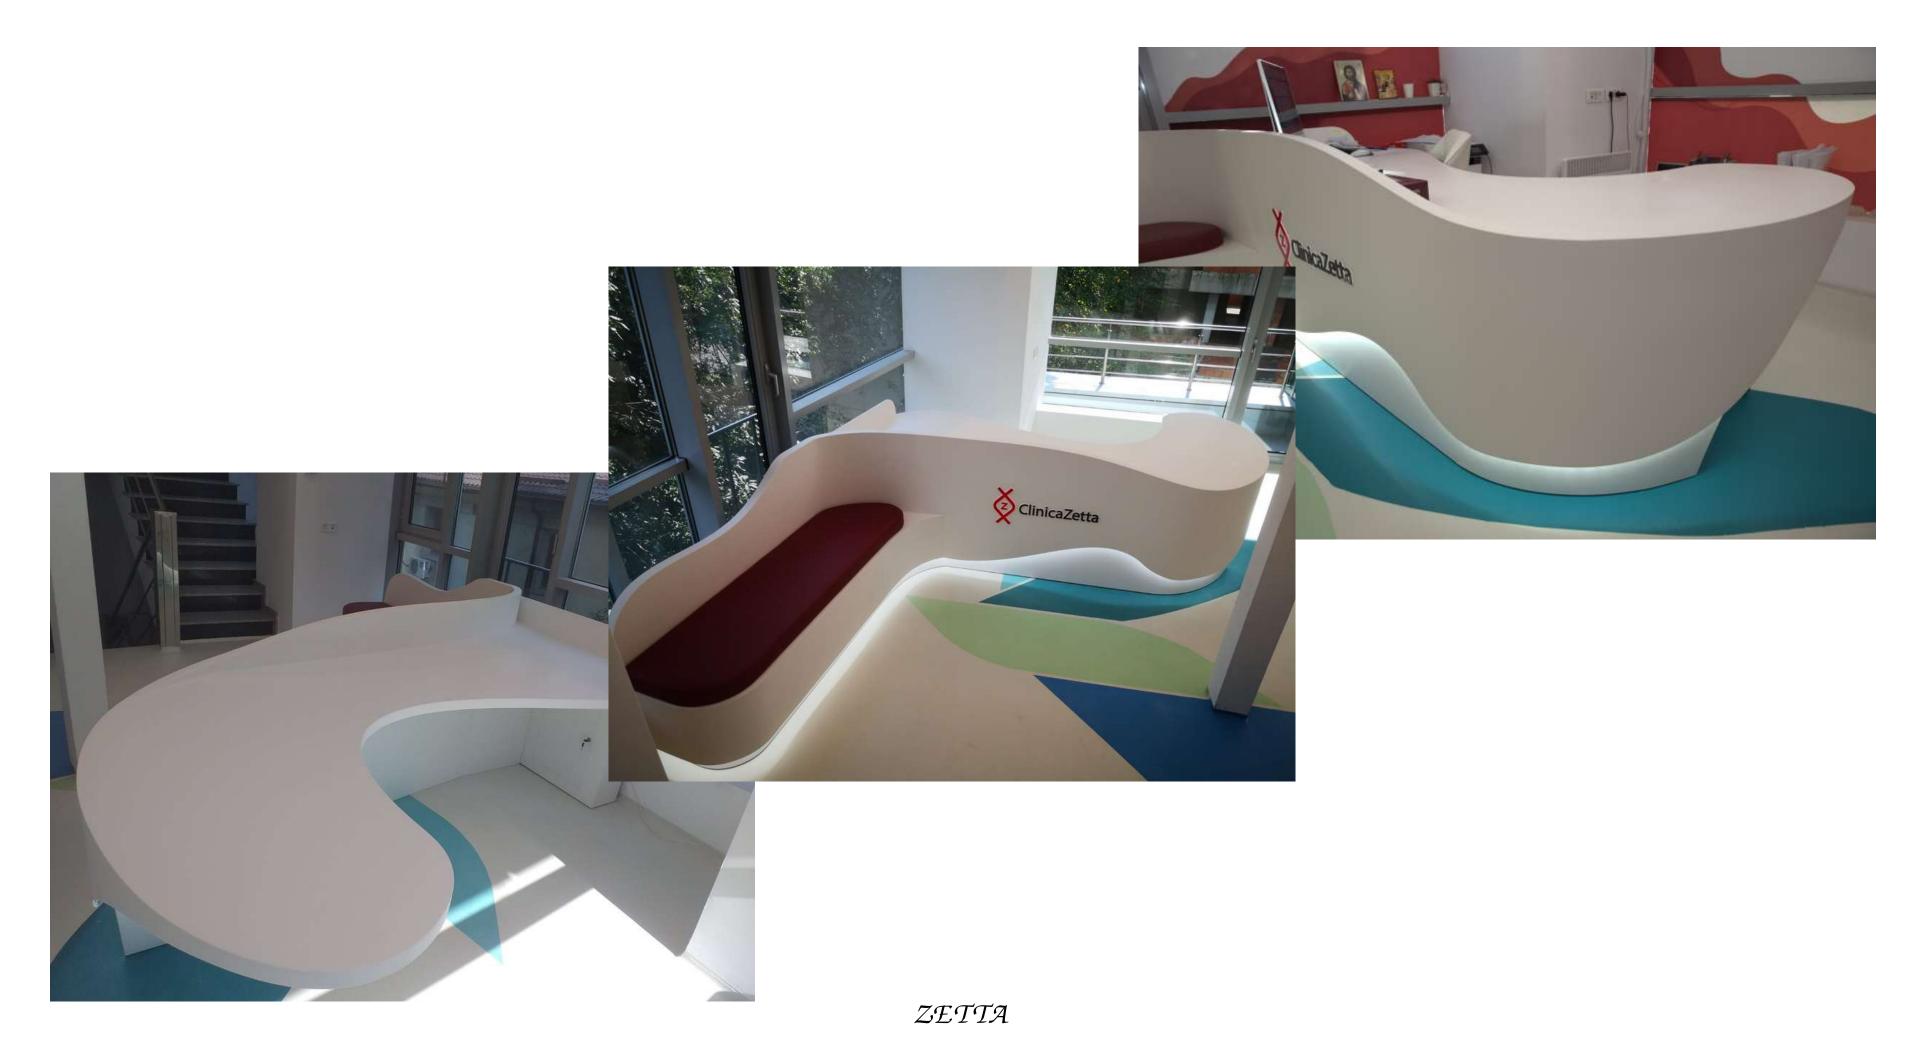

- Dr.Max
- Dior
- Miele
- Rompetrol
- OMV Petrom
- Vista Bank
- *Maison* D'or
- Mango
- Vetter
- Avon
- Henri Coanda Airport VIP lounge
- Deichmann
- Medlife
- Centrul Medical Provita
- Adline Industries Spitalul Louis Turcanu, Timisoara  $\bullet$  $\bullet$
- Spitalul Clinic de copii, Brasov
- Clinica Zetta  $\bullet$
- Dent Op
- Dr. Leahu Dental Clinics
- Polisano  $\bullet$
- Takeaway  $\bullet$

## MEDICAL SPA BEAUTY

YUNO

ZETTA

THERME

OHANA VET

ORTHO STUDIO

SPITALUL LOUIS TURCANU, TIMISOARA

DENTOP