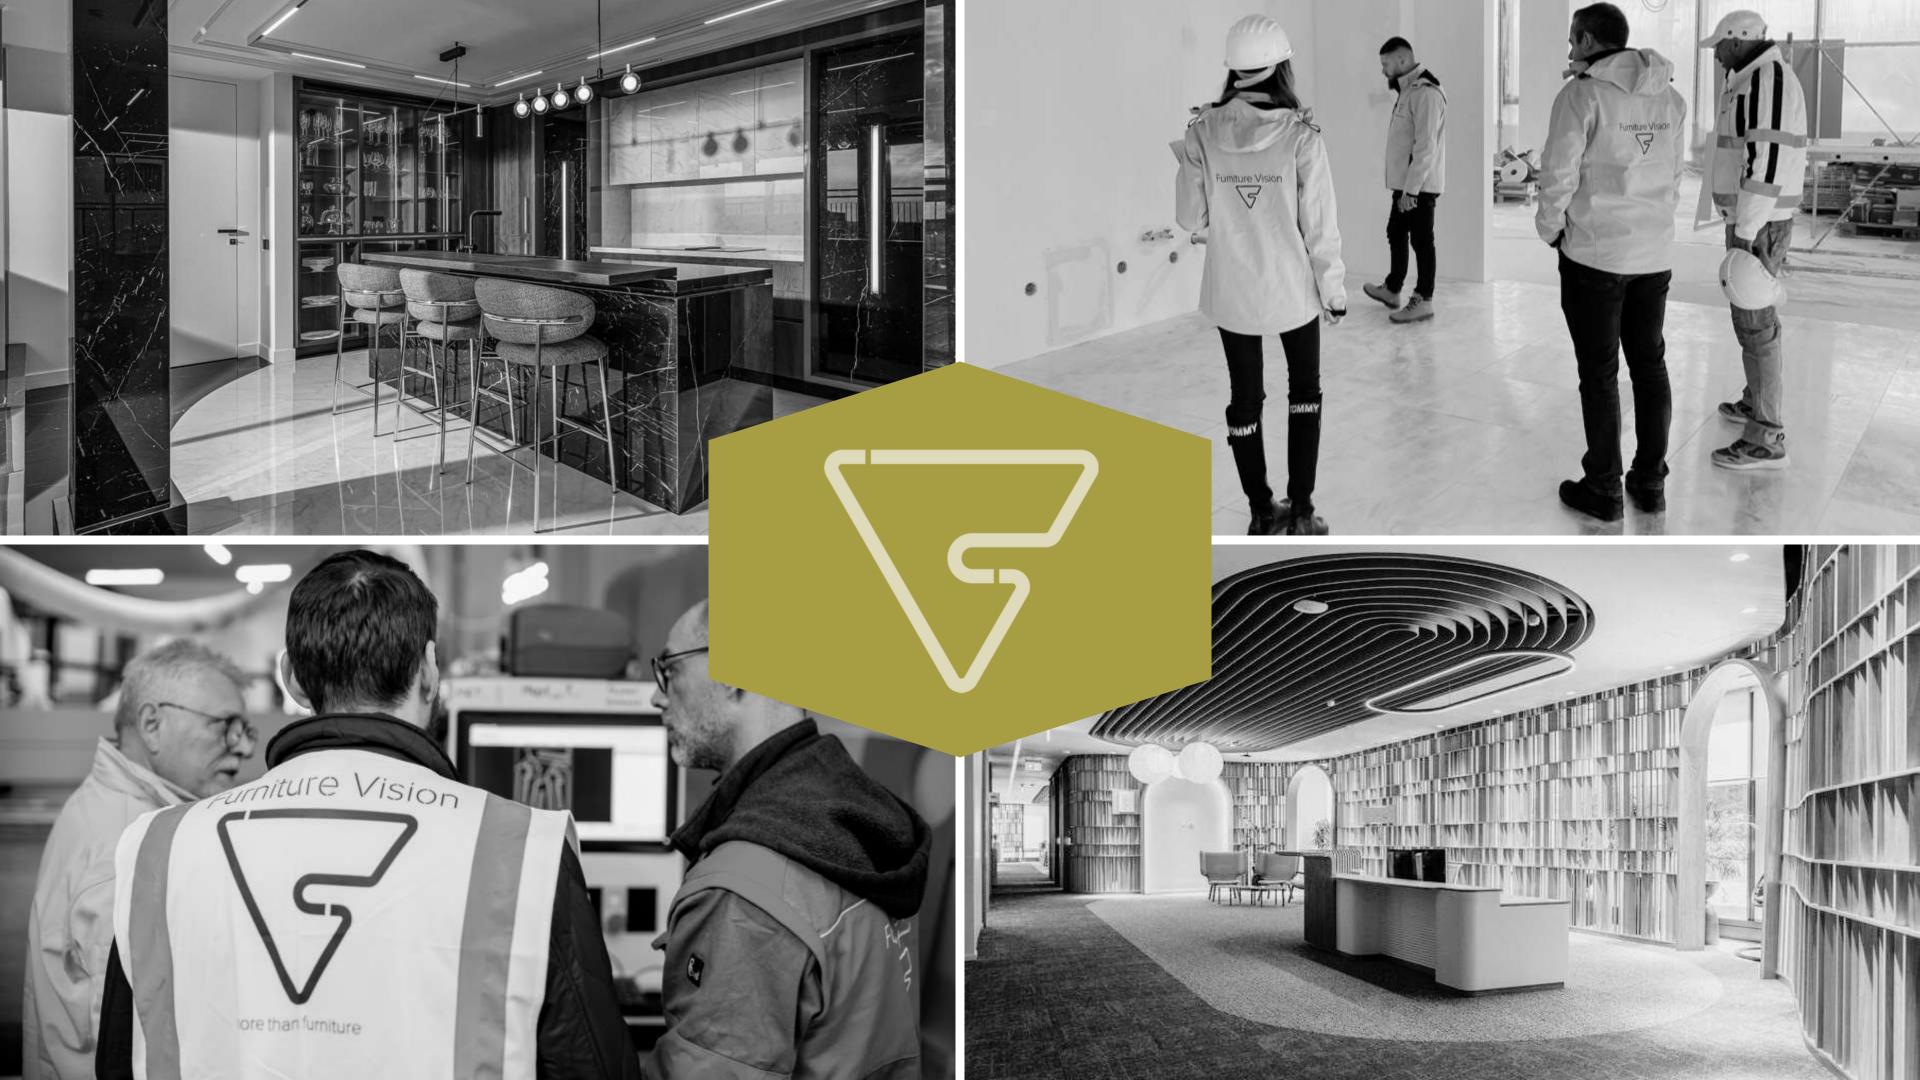

# About the Company

Furniture Vision, an idea that started from the passion for aesthetics and technology of two visionaries, father and son, an idea that has taken shape in the field of furniture and interior design since 2007. Since then and until now the vision of the two has gone further and developed. At this moment, Furniture Vision has a factory with technology that is always upgraded according to market requirements and a tailor-made creative workshop.

### **FNV Team**

### **Our Services**

- Interior design
- Furniture technical design
- Furniture production
- Advertising production
- Industrial paint booth
- Furniture installation and assembly